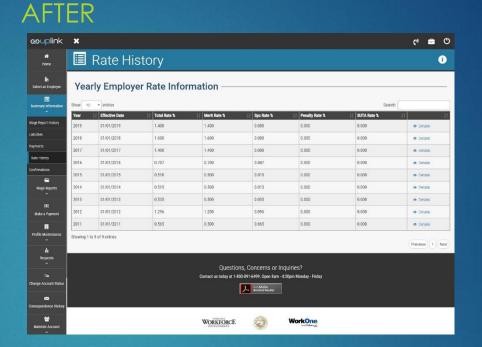

# Summary Info – Rate History

BEFORE

## MOBILE

**wuplink** 

Information

0 2019 01/01/2019 1 400

0 2018 01/01/2018 1.600

0.707

© 2015 01/01/2015 0.510

2014 01/01/2014 0.515

0 2012 01/01/2012 1.296 ① 2011 01/01/2011 0.565

WORKFORCE

Previous 1 Next