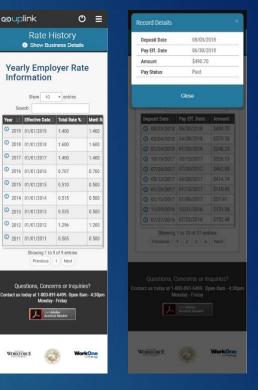

# Summary Info – Rate History

BEFORE

## MOBILE

**wuplink** 

Information

0 2019 01/01/2019 1 400

0 2018 01/01/2018 1.600

0.707

© 2015 01/01/2015 0.510

2014 01/01/2014 0.515

0 2012 01/01/2012 1.296 ① 2011 01/01/2011 0.565

WORKFORCE

Previous 1 Next