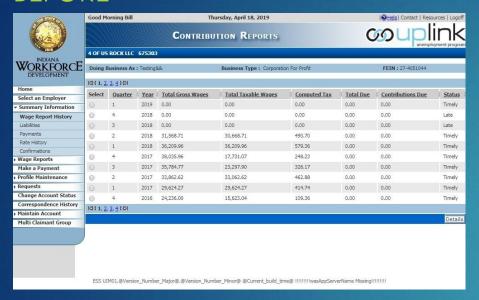

# Summary Info – Payment History

**BEFORE** 

## MOBILE

Payments

Show Business Details

**Payment History** Show 10 \* entries

O 01/24/2018 01/20/2018

① 10/19/2017 10/13/2017

Showing 1 to 10 of 31 entries Previous 1 2 3 4 Next

WORKFORCE