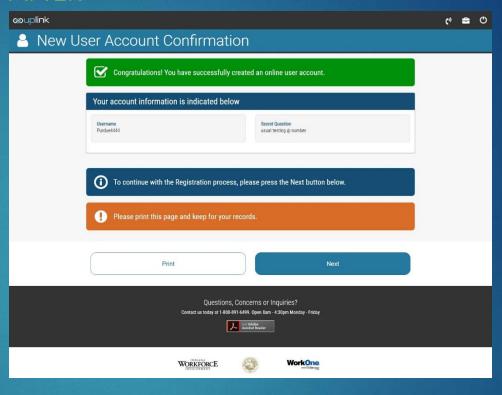

# ESS Before & After Mobile Responsive Redesign Screenshots

RELEASED MARCH 27TH 2019





# Login(Home)

## **BEFORE**



#### **AFTER**











## Check Existing UI Account

## **BEFORE**



## **AFTER**





# New Employer Registration 1/2

## **BEFORE**



#### **AFTER**





# New Employer Registration Instructions 2/2

## BEFORE



#### AFTER





# Registration: Create New User Account

## BEFORE



#### **AFTER**





## New User Account Confirmation

## **BEFORE**



#### **AFTER**





## Employer Registration: FEIN Info

## **BEFORE**



## **AFTER**





# Employer Registration: Qualify Part 1

## **BEFORE**



#### **AFTER**





# Employer Registration: Qualify Part 2

## **BEFORE**



#### **AFTER**





# Employer Registration: Legal Information

## **BEFORE**



#### **AFTER**





# Emp. Registration: Responsible Party

## **BEFORE**



#### **AFTER**





# Emp. Registration: Responsible Party (Details)

## **BEFORE**



#### **AFTER**





# Emp. Registration: Additional Addresses

## **BEFORE**



#### **AFTER**





# Emp. Registration: Business Activity

## **BEFORE**



#### **AFTER**





# Emp. Registration: Contact Information

## **BEFORE**



#### **AFTER**





## Emp. Registration: Contact Information 2

## **BEFORE**



#### **AFTER**





# Emp