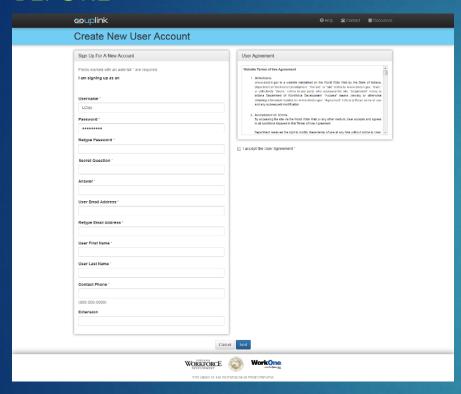

# ESS Before & After Mobile Responsive Redesign Screenshots

RELEASED MARCH 27TH 2019





# Login(Home)

## **BEFORE**



#### **AFTER**











## Check Existing UI Account

## **BEFORE**



## **AFTER**





# New Employer Registration 1/2

## **BEFORE**



#### **AFTER**





# New Employer Registration Instructions 2/2

## BEFORE



#### AFTER





# Registration: Create New User Account

## BEFORE



#### **AFTER**





## New User Account Confirmation

## **BEFORE**



#### **AFTER**





## Employer Registration: FEIN Info

## **BEFORE**



## **AFTER**





# Employer Registration: Qualify Part 1

## **BEFORE**



#### **AFTER**





# Employer Registration: Qualify Part 2

## **BEFORE**



#### **AFTER**





# Employer Registration: Legal Information

## **BEFORE**



#### **AFTER**





# Emp. Registration: Responsible Party

## **BEFORE**



#### **AFTER**





# Emp. Registration: Responsible Party (Details)

## **BEFORE**



#### **AFTER**





# Emp. Registration: Additional Addresses

## **BEFORE**



#### **AFTER**





# Emp. Registration: Business Activity

## **BEFORE**



#### **AFTER**





# Emp. Registration: Contact Information

## **BEFORE**



#### **AFTER**